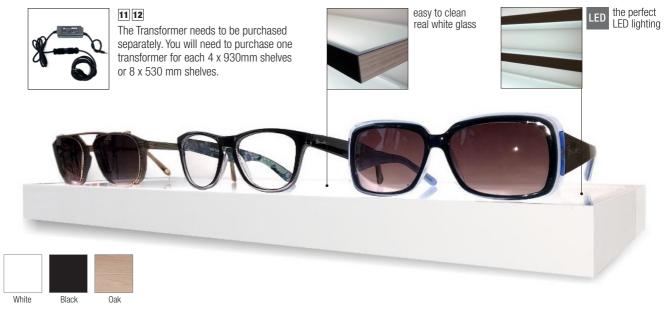

## **TOP LED SHELVES**

The first is an LED shelf that attaches directly to the wall. Illumination is the key to beautiful merchandising. Our new glass shelves provide upmarket feature lighting for your eyewear. The design is simple yet the result is sophisticated, giving you the means to present your eyewear to the world in the most striking and efficient way. Both the upper and lower surfaces of the shelves are made from frosted glass allowing soft LED light to pass through. Your frames are therefore bathed in the most perfect light from below and above. You can even choose different colours of front finishing to match the style of your interior design.

|    | PRODUCT ITEM NUMBER        | DESCRIPTION                                                                                                     |
|----|----------------------------|-----------------------------------------------------------------------------------------------------------------|
| 01 | TOPLED.530                 | LED SHELVING in White - Transformer needs to be purchased separately - 195 x 530 x 35 mm (7.68 X 20.87 x 1.38") |
| 02 | TOPLED.930                 | LED SHELVING in White - Transformer needs to be purchased separately - 195 x 930 x 35 mm (7.68 X 36.61 x 1.38") |
| 03 | TOPLED.530.COVER.BLK.FRONT | 530mm TOP LED Shelf Cover in Black (Front Only) - 534 x 34 x 0.65 mm (21 x 1.33 x 0.025")                       |
| 04 | TOPLED.530.COVER.BLK.SIDE  | 530mm TOP LED Shelf Cover in Black (Side Only - 2 needed) - 195 x 34 x 0.65 mm (7.68 x 1.33 x 0.025")           |
| 05 | TOPLED.930.COVER.BLK.FRONT | 930mm TOP LED Shelf Cover in Black (Front Only) - 934 x 34 x 0.65 mm (36.7 x 1.33 x 0.025")                     |
| 06 | TOPLED.930.COVER.BLK.SIDE  | 930mm TOP LED Shelf Cover in Black (Side Only - 2 needed) - 195 x 34 x 0.65 mm (7.68 x 1.33 x 0.025")           |
| 07 | TOPLED.530.COVER.OAK.FRONT | 530mm TOP LED Shelf Cover in Oak (Front Only) - 534 x 34 x 0.65 mm (21 x 1.33 x 0.025")                         |
| 08 | TOPLED.530.COVER.OAK.SIDE  | 530mm TOP LED Shelf Cover in Oak (Side Only - 2 needed) - 195 x 34 x 0.65 mm (7.68 x 1.33 x 0.025")             |
| 09 | TOPLED.930.COVER.OAK.FRONT | 930mm TOP LED Shelf Cover in Oak (Front Only) - 934 x 34 x 0.65 mm (36.7 x 1.33 x 0.025")                       |
| 10 | TOPLED.930.COVER.OAK.SIDE  | 930mm TOP LED Shelf Cover in Oak (Side Only - 2 needed) - 195 x 34 x 0.65 mm (7.68 x 1.33 x 0.025")             |
| 11 | TOPLED.DRIVER.60W          | TOP LED SHELF TRANSFORMER 60W - One for each 4 x 930mm SH or 8 x 530 mm units                                   |
| 12 | TOPLED.DRIVER.90W          | TOP LED SHELF TRANSFORMER 90W - One for each 7 x 930mm SH or 15 x 530 mm units                                  |