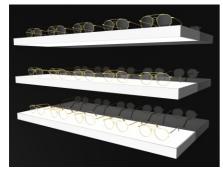

## **TOP LED SHELVES**

The first is an LED shelf that attaches directly to the wall. Illumination is the key to beautiful merchandising. Our new glass shelves provide upmarket feature lighting for your eyewear. The design is simple yet the result is sophisticated, giving you the means to present your eyewear to the world in the most striking and efficient way. Both the upper and lower surfaces of the shelves are made from frosted glass allowing soft LED light to pass through. Your frames are therefore bathed in the most perfect light from below and above. You can even choose different colours of front finishing to match the style of your interior design.