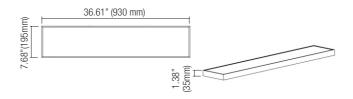

|    | PRODUCT ITEM NUMBER        | DESCRIPTION                                                                                                     |
|----|----------------------------|-----------------------------------------------------------------------------------------------------------------|
| 01 | TOPLED.530                 | LED SHELVING in White - Transformer needs to be purchased separately - 195 x 530 x 35 mm (7.68 X 20.87 x 1.38") |
| 02 | TOPLED.930                 | LED SHELVING in White - Transformer needs to be purchased separately - 195 x 930 x 35 mm (7.68 X 36.61 x 1.38") |
| 03 | TOPLED.530.COVER.BLK.FRONT | 530mm TOP LED Shelf Cover in Black (Front Only) - 534 x 34 x 0.65 mm (21 x 1.33 x 0.025")                       |
| 04 | TOPLED.530.COVER.BLK.SIDE  | 530mm TOP LED Shelf Cover in Black (Side Only - 2 needed) - 195 x 34 x 0.65 mm (7.68 x 1.33 x 0.025")           |
| 05 | TOPLED.930.COVER.BLK.FRONT | 930mm TOP LED Shelf Cover in Black (Front Only) - 934 x 34 x 0.65 mm (36.7 x 1.33 x 0.025")                     |
| 06 | TOPLED.930.COVER.BLK.SIDE  | 930mm TOP LED Shelf Cover in Black (Side Only - 2 needed) - 195 x 34 x 0.65 mm (7.68 x 1.33 x 0.025")           |
| 07 | TOPLED.530.COVER.OAK.FRONT | 530mm TOP LED Shelf Cover in Oak (Front Only) - 534 x 34 x 0.65 mm (21 x 1.33 x 0.025")                         |
| 08 | TOPLED.530.COVER.OAK.SIDE  | 530mm TOP LED Shelf Cover in Oak (Side Only - 2 needed) - 195 x 34 x 0.65 mm (7.68 x 1.33 x 0.025")             |
| 09 | TOPLED.930.COVER.OAK.FRONT | 930mm TOP LED Shelf Cover in Oak (Front Only) - 934 x 34 x 0.65 mm (36.7 x 1.33 x 0.025")                       |
| 10 | TOPLED.930.COVER.OAK.SIDE  | 930mm TOP LED Shelf Cover in Oak (Side Only - 2 needed) - 195 x 34 x 0.65 mm (7.68 x 1.33 x 0.025")             |
| 11 | TOPLED.DRIVER.60W          | TOP LED SHELF TRANSFORMER 60W - One for each 4 x 930mm SH or 8 x 530 mm units                                   |
| 12 | TOPLED.DRIVER.90W          | TOP LED SHELF TRANSFORMER 90W - One for each 7 x 930mm SH or 15 x 530 mm units                                  |