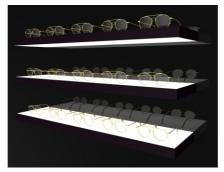

## **TOP LED SHELVES**

The first is an LED shelf that attaches directly to the wall. Illumination is the key to beautiful merchandising. Our new glass shelves provide upmarket feature lighting for your eyewear. The design is simple yet the result is sophisticated, giving you the means to present your eyewear to the world in the most striking and efficient way. Both the upper and lower surfaces of the shelves are made from frosted glass allowing soft LED light to pass through. Your frames are therefore bathed in the most perfect light from below and above. You can even choose different colours of front finishing to match the style of your interior design.