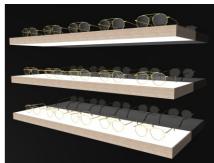

## **TOP LED SHELVES**

The first is an LED shelf that attaches directly to the wall. Illumination is the key to beautiful merchandising. Our new glass shelves provide upmarket feature lighting for your eyewear. The design is simple yet the result is sophisticated, giving you the means to present your eyewear to the world in the most striking and efficient way. Both the upper and lower surfaces of the shelves are made from frosted glass allowing soft LED light to pass through. Your frames are therefore bathed in the most perfect light from below and above. You can even choose different colours of front finishing to match the style of your interior design.

03 04 05 06 Black LED shelves

07 08 09 10 Oak LED shelves