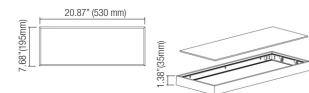

|    | PRODUCT ITEM NUMBER        | DESCRIPTION                                                                                                     |
|----|----------------------------|-----------------------------------------------------------------------------------------------------------------|
| 01 | TOPLED.530                 | LED SHELVING in White - Transformer needs to be purchased separately - 195 x 530 x 35 mm (7.68 X 20.87 x 1.38") |
| 02 | TOPLED.930                 | LED SHELVING in White - Transformer needs to be purchased separately - 195 x 930 x 35 mm (7.68 X 36.61 x 1.38") |
| 03 | TOPLED.530.COVER.BLK.FRONT | 530mm TOP LED Shelf Cover in Black (Front Only) - 534 x 34 x 0.65 mm (21 x 1.33 x 0.025")                       |
| 04 | TOPLED.530.COVER.BLK.SIDE  | 530mm TOP LED Shelf Cover in Black (Side Only - 2 needed) - 195 x 34 x 0.65 mm (7.68 x 1.33 x 0.025")           |
| 05 | TOPLED.930.COVER.BLK.FRONT | 930mm TOP LED Shelf Cover in Black (Front Only) - 934 x 34 x 0.65 mm (36.7 x 1.33 x 0.025")                     |
| 06 | TOPLED.930.COVER.BLK.SIDE  | 930mm TOP LED Shelf Cover in Black (Side Only - 2 needed) - 195 x 34 x 0.65 mm (7.68 x 1.33 x 0.025")           |
| 07 | TOPLED.530.COVER.OAK.FRONT | 530mm TOP LED Shelf Cover in Oak (Front Only) - 534 x 34 x 0.65 mm (21 x 1.33 x 0.025")                         |
| 08 | TOPLED.530.COVER.OAK.SIDE  | 530mm TOP LED Shelf Cover in Oak (Side Only - 2 needed) - 195 x 34 x 0.65 mm (7.68 x 1.33 x 0.025")             |
| 09 | TOPLED.930.COVER.OAK.FRONT | 930mm TOP LED Shelf Cover in Oak (Front Only) - 934 x 34 x 0.65 mm (36.7 x 1.33 x 0.025")                       |
| 10 | TOPLED.930.COVER.OAK.SIDE  | 930mm TOP LED Shelf Cover in Oak (Side Only - 2 needed) - 195 x 34 x 0.65 mm (7.68 x 1.33 x 0.025")             |
| 11 | TOPLED.DRIVER.60W          | TOP LED SHELF TRANSFORMER 60W - One for each 4 x 930mm SH or 8 x 530 mm units                                   |
| 12 | TOPLED.DRIVER.90W          | TOP LED SHELF TRANSFORMER 90W - One for each 7 x 930mm SH or 15 x 530 mm units                                  |