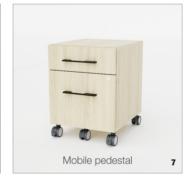

With Maeva, guests always feel welcome. Its sophisticated, balanced design creates an inviting space where everyone can connect effectively.

| QTY | PRODUCT ITEM NUMBER | DESCRIPTION                                                                 | DIMENSIONS                                            |
|-----|---------------------|-----------------------------------------------------------------------------|-------------------------------------------------------|
| 1   | Maeva-04-72         | Maeva Optical Reception Desk L-shaped with Half Transaction Top - 72" x 72" | 72" x 72", 30" deep front part / 24" deep the L piece |
|     | Maeva-04-84-1       | Maeva Optical Reception Desk L-shaped with Half Transaction Top - 84" x 72" | 84" x 72", 30" deep front part / 24" deep the L piece |
| 2   | Maeva-03-72         | Maeva Optical Reception Desk L-shaped with Full Transaction Top - 72" x 72" | 72" x 72", 30" deep front part / 24" deep the L piece |
|     | Maeva-03-84         | Maeva Optical Reception Desk L-shaped with Half Transaction Top - 84" x 72" | 84" x 72", 30" deep front part / 24" deep the L piece |
| 3   | Maeva-02-72         | Maeva Optical Reception Desk Straight with Half Transaction Top - 72"       | 72" x 30"                                             |
|     | Maeva-02-78         | Maeva Optical Reception Desk Straight with Half Transaction Top - 78"       | 78" x 30"                                             |
|     | Maeva-02-84         | Maeva Optical Reception Desk Straight with Half Transaction Top - 84"       | 84" x 30"                                             |
| 4   | Maeva-01-72         | Maeva Optical Reception Desk Straight with Full Transaction Top - 72"       | 72" x 30"                                             |
|     | Maeva-01-78         | Maeva Optical Reception Desk Straight with Full Transaction Top - 78"       | 78" x 30"                                             |
|     | Maeva-01-84         | Maeva Optical Reception Desk Straight with Full Transaction Top - 84"       | 84" x 30"                                             |
| 5   | Optional            | Under desk pedestal (White, Black, Brushed Silver, Tuxedo/Walnut)           | 16" (w) x 21" (d) - Box, Box, File style              |
| 6   | Optional            | Underdesk lateral (White, Black, Brushed Silver, Tuxedo/Walnut)             | 30" (w) x 21" (d) - 2 file                            |
| 7   | Optional            | Mobile pedestal (White, Black, Brushed Silver, Tuxedo/Walnut)               | 16" (w) x 18" (d)                                     |