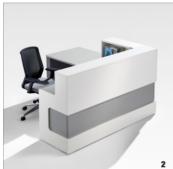

With Maeva, guests always feel welcome. Its sophisticated, balanced design creates an inviting space where everyone can connect effectively.

| QTY | PRODUCT ITEM NUMBER | DESCRIPTION                                                                 | DIMENSIONS                                            |
|-----|---------------------|-----------------------------------------------------------------------------|-------------------------------------------------------|
| 1   | Maeva-04-72         | Maeva Optical Reception Desk L-shaped with Half Transaction Top - 72" x 72" | 72" x 72", 30" deep front part / 24" deep the L piece |
|     | Maeva-04-84-1       | Maeva Optical Reception Desk L-shaped with Half Transaction Top - 84" x 72" | 84" x 72", 30" deep front part / 24" deep the L piece |
| 2   | Maeva-03-72         | Maeva Optical Reception Desk L-shaped with Full Transaction Top - 72" x 72" | 72" x 72", 30" deep front part / 24" deep the L piece |
|     | Maeva-03-84         | Maeva Optical Reception Desk L-shaped with Half Transaction Top - 84" x 72" | 84" x 72", 30" deep front part / 24" deep the L piece |
| 3   | Maeva-02-72         | Maeva Optical Reception Desk Straight with Half Transaction Top - 72"       | 72" x 30"                                             |
|     | Maeva-02-78         | Maeva Optical Reception Desk Straight with Half Transaction Top - 78"       | 78" x 30"                                             |
|     | Maeva-02-84         | Maeva Optical Reception Desk Straight with Half Transaction Top - 84"       | 84" x 30"                                             |
| 4   | Maeva-01-72         | Maeva Optical Reception Desk Straight with Full Transaction Top - 72"       | 72" x 30"                                             |
|     | Maeva-01-78         | Maeva Optical Reception Desk Straight with Full Transaction Top - 78"       | 78" x 30"                                             |
|     | Maeva-01-84         | Maeva Optical Reception Desk Straight with Full Transaction Top - 84"       | 84" x 30"                                             |
| 5   | Optional            | Under desk pedestal (White, Black, Brushed Silver, Tuxedo/Walnut)           | 16" (w) x 21" (d) - Box, Box, File style              |
| 6   | Optional            | Underdesk lateral (White, Black, Brushed Silver, Tuxedo/Walnut)             | 30" (w) x 21" (d) - 2 file                            |
| 7   | Optional            | Mobile pedestal (White, Black, Brushed Silver, Tuxedo/Walnut)               | 16" (w) x 18" (d)                                     |