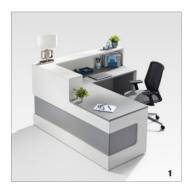

With Maeva, guests always feel welcome. Its sophisticated, balanced design creates an inviting space where everyone can connect effectively.

| QTY | PRODUCT ITEM NUMBER | DESCRIPTION                                                                 | DIMENSIONS                                            |
|-----|---------------------|-----------------------------------------------------------------------------|-------------------------------------------------------|
| 1   | Maeva-04-72         | Maeva Optical Reception Desk L-shaped with Half Transaction Top - 72" x 72" | 72" x 72", 30" deep front part / 24" deep the L piece |
|     | Maeva-04-84-1       | Maeva Optical Reception Desk L-shaped with Half Transaction Top - 84" x 72" | 84" x 72", 30" deep front part / 24" deep the L piece |
| 2   | Maeva-03-72         | Maeva Optical Reception Desk L-shaped with Full Transaction Top - 72" x 72" | 72" x 72", 30" deep front part / 24" deep the L piece |
|     | Maeva-03-84         | Maeva Optical Reception Desk L-shaped with Half Transaction Top - 84" x 72" | 84" x 72", 30" deep front part / 24" deep the L piece |
| 3   | Maeva-02-72         | Maeva Optical Reception Desk Straight with Half Transaction Top - 72"       | 72" x 30"                                             |
|     | Maeva-02-78         | Maeva Optical Reception Desk Straight with Half Transaction Top - 78"       | 78" x 30"                                             |
|     | Maeva-02-84         | Maeva Optical Reception Desk Straight with Half Transaction Top - 84"       | 84" x 30"                                             |
| 4   | Maeva-01-72         | Maeva Optical Reception Desk Straight with Full Transaction Top - 72"       | 72" x 30"                                             |
|     | Maeva-01-78         | Maeva Optical Reception Desk Straight with Full Transaction Top - 78"       | 78" x 30"                                             |
|     | Maeva-01-84         | Maeva Optical Reception Desk Straight with Full Transaction Top - 84"       | 84" x 30"                                             |
| 5   | Optional            | Under desk pedestal (White, Black, Brushed Silver, Tuxedo/Walnut)           | 16" (w) x 21" (d) - Box, Box, File style              |
| 6   | Optional            | Underdesk lateral (White, Black, Brushed Silver, Tuxedo/Walnut)             | 30" (w) x 21" (d) - 2 file                            |
| 7   | Optional            | Mobile pedestal (White, Black, Brushed Silver, Tuxedo/Walnut)               | 16" (w) x 18" (d)                                     |