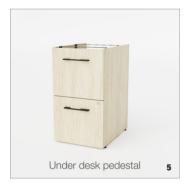

With Maeva, guests always feel welcome. Its sophisticated, balanced design creates an inviting space where everyone can connect effectively.

| QTY | PRODUCT ITEM NUMBER | DESCRIPTION                                                                 | DIMENSIONS                                            |
|-----|---------------------|-----------------------------------------------------------------------------|-------------------------------------------------------|
| 1   | Maeva-04-72         | Maeva Optical Reception Desk L-shaped with Half Transaction Top - 72" x 72" | 72" x 72", 30" deep front part / 24" deep the L piece |
|     | Maeva-04-84-1       | Maeva Optical Reception Desk L-shaped with Half Transaction Top - 84" x 72" | 84" x 72", 30" deep front part / 24" deep the L piece |
| 2   | Maeva-03-72         | Maeva Optical Reception Desk L-shaped with Full Transaction Top - 72" x 72" | 72" x 72", 30" deep front part / 24" deep the L piece |
|     | Maeva-03-84         | Maeva Optical Reception Desk L-shaped with Half Transaction Top - 84" x 72" | 84" x 72", 30" deep front part / 24" deep the L piece |
| 3   | Maeva-02-72         | Maeva Optical Reception Desk Straight with Half Transaction Top - 72"       | 72" x 30"                                             |
|     | Maeva-02-78         | Maeva Optical Reception Desk Straight with Half Transaction Top - 78"       | 78" x 30"                                             |
|     | Maeva-02-84         | Maeva Optical Reception Desk Straight with Half Transaction Top - 84"       | 84" x 30"                                             |
| 4   | Maeva-01-72         | Maeva Optical Reception Desk Straight with Full Transaction Top - 72"       | 72" x 30"                                             |
|     | Maeva-01-78         | Maeva Optical Reception Desk Straight with Full Transaction Top - 78"       | 78" x 30"                                             |
|     | Maeva-01-84         | Maeva Optical Reception Desk Straight with Full Transaction Top - 84"       | 84" x 30"                                             |
| 5   | Optional            | Under desk pedestal (White, Black, Brushed Silver, Tuxedo/Walnut)           | 16" (w) x 21" (d) - Box, Box, File style              |
| 6   | Optional            | Underdesk lateral (White, Black, Brushed Silver, Tuxedo/Walnut)             | 30" (w) x 21" (d) - 2 file                            |
| 7   | Optional            | Mobile pedestal (White, Black, Brushed Silver, Tuxedo/Walnut)               | 16" (w) x 18" (d)                                     |