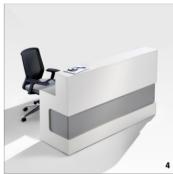

With Maeva, guests always feel welcome. Its sophisticated, balanced design creates an inviting space where everyone can connect effectively.

| QTY | PRODUCT ITEM NUMBER | DESCRIPTION                                                                 | DIMENSIONS                                            |
|-----|---------------------|-----------------------------------------------------------------------------|-------------------------------------------------------|
| 1   | Maeva-04-72         | Maeva Optical Reception Desk L-shaped with Half Transaction Top - 72" x 72" | 72" x 72", 30" deep front part / 24" deep the L piece |
|     | Maeva-04-84-1       | Maeva Optical Reception Desk L-shaped with Half Transaction Top - 84" x 72" | 84" x 72", 30" deep front part / 24" deep the L piece |
| 2   | Maeva-03-72         | Maeva Optical Reception Desk L-shaped with Full Transaction Top - 72" x 72" | 72" x 72", 30" deep front part / 24" deep the L piece |
|     | Maeva-03-84         | Maeva Optical Reception Desk L-shaped with Half Transaction Top - 84" x 72" | 84" x 72", 30" deep front part / 24" deep the L piece |
| 3   | Maeva-02-72         | Maeva Optical Reception Desk Straight with Half Transaction Top - 72"       | 72" x 30"                                             |
|     | Maeva-02-78         | Maeva Optical Reception Desk Straight with Half Transaction Top - 78"       | 78" x 30"                                             |
|     | Maeva-02-84         | Maeva Optical Reception Desk Straight with Half Transaction Top - 84"       | 84" x 30"                                             |
| 4   | Maeva-01-72         | Maeva Optical Reception Desk Straight with Full Transaction Top - 72"       | 72" x 30"                                             |
|     | Maeva-01-78         | Maeva Optical Reception Desk Straight with Full Transaction Top - 78"       | 78" x 30"                                             |
|     | Maeva-01-84         | Maeva Optical Reception Desk Straight with Full Transaction Top - 84"       | 84" x 30"                                             |
| 5   | Optional            | Under desk pedestal (White, Black, Brushed Silver, Tuxedo/Walnut)           | 16" (w) x 21" (d) - Box, Box, File style              |
| 6   | Optional            | Underdesk lateral (White, Black, Brushed Silver, Tuxedo/Walnut)             | 30" (w) x 21" (d) - 2 file                            |
| 7   | Optional            | Mobile pedestal (White, Black, Brushed Silver, Tuxedo/Walnut)               | 16" (w) x 18" (d)                                     |