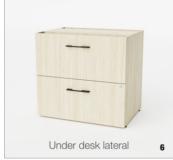

With Maeva, guests always feel welcome. Its sophisticated, balanced design creates an inviting space where everyone can connect effectively.

| QTY | PRODUCT ITEM NUMBER | DESCRIPTION                                                                 | DIMENSIONS                                            |
|-----|---------------------|-----------------------------------------------------------------------------|-------------------------------------------------------|
| 1   | Maeva-04-72         | Maeva Optical Reception Desk L-shaped with Half Transaction Top - 72" x 72" | 72" x 72", 30" deep front part / 24" deep the L piece |
|     | Maeva-04-84-1       | Maeva Optical Reception Desk L-shaped with Half Transaction Top - 84" x 72" | 84" x 72", 30" deep front part / 24" deep the L piece |
| 2   | Maeva-03-72         | Maeva Optical Reception Desk L-shaped with Full Transaction Top - 72" x 72" | 72" x 72", 30" deep front part / 24" deep the L piece |
|     | Maeva-03-84         | Maeva Optical Reception Desk L-shaped with Half Transaction Top - 84" x 72" | 84" x 72", 30" deep front part / 24" deep the L piece |
| 3   | Maeva-02-72         | Maeva Optical Reception Desk Straight with Half Transaction Top - 72"       | 72" x 30"                                             |
|     | Maeva-02-78         | Maeva Optical Reception Desk Straight with Half Transaction Top - 78"       | 78" x 30"                                             |
|     | Maeva-02-84         | Maeva Optical Reception Desk Straight with Half Transaction Top - 84"       | 84" x 30"                                             |
| 4   | Maeva-01-72         | Maeva Optical Reception Desk Straight with Full Transaction Top - 72"       | 72" x 30"                                             |
|     | Maeva-01-78         | Maeva Optical Reception Desk Straight with Full Transaction Top - 78"       | 78" x 30"                                             |
|     | Maeva-01-84         | Maeva Optical Reception Desk Straight with Full Transaction Top - 84"       | 84" x 30"                                             |
| 5   | Optional            | Under desk pedestal (White, Black, Brushed Silver, Tuxedo/Walnut)           | 16" (w) x 21" (d) - Box, Box, File style              |
| 6   | Optional            | Underdesk lateral (White, Black, Brushed Silver, Tuxedo/Walnut)             | 30" (w) x 21" (d) - 2 file                            |
| 7   | Optional            | Mobile pedestal (White, Black, Brushed Silver, Tuxedo/Walnut)               | 16" (w) x 18" (d)                                     |