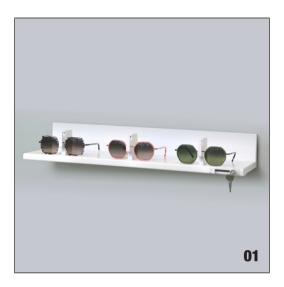

## **Locking Optical L-Shelf**

Create a captivating display with our unique lockable L-Shelf, designed to securely hold up to 5 eyewear pieces. This innovative shelf allows you to present your collection in a stylish and theft-resistant manner, offering both security and flexibility. Perfect for high-end optical showrooms, the Optical L-Shelf ensures your valuable frames remain safe while standing out beautifully. Easy to install, this horizontal, wall-mounted display combines security with sleek design, making it an essential addition for any luxury retailer looking to showcase small, premium collections with confidence and elegance.

|    | PRODUCT ITEM NUMBER | DESCRIPTION                                                                |
|----|---------------------|----------------------------------------------------------------------------|
| 01 | LS-3                | Locking Optical L-Shelf For Three Frames - 22.66"(W) x 8.58"(D) x 3.62"(H) |
| 02 | LS-5                | Locking Optical L-Shelf For Five Frames - 36.61"(W) x 8.58"(D) x 3.62"(H)  |