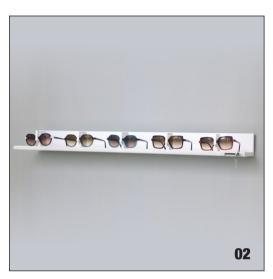

## **Locking Optical L-Shelf**

Create a captivating display with our unique lockable L-Shelf, designed to securely hold up to 5 eyewear pieces. This innovative shelf allows you to present your collection in a stylish and theft-resistant manner, offering both security and flexibility. Perfect for high-end optical showrooms, the Optical L-Shelf ensures your valuable frames remain safe while standing out beautifully. Easy to install, this horizontal, wall-mounted display combines security with sleek design, making it an essential addition for any luxury retailer looking to showcase small, premium collections with confidence and elegance.

|    | PRODUCT ITEM NUMBER | DESCRIPTION                                                                |
|----|---------------------|----------------------------------------------------------------------------|
| 01 | LS-3                | Locking Optical L-Shelf For Three Frames - 22.66"(W) x 8.58"(D) x 3.62"(H) |
| 02 | LS-5                | Locking Optical L-Shelf For Five Frames - 36.61"(W) x 8.58"(D) x 3.62"(H)  |