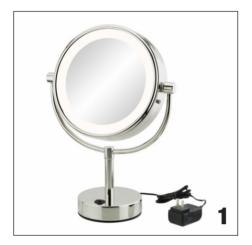

| QTY | PRODUCT ITEM NUMBER | DESCRIPTION                                                                         | DIMENSIONS                                       |
|-----|---------------------|-------------------------------------------------------------------------------------|--------------------------------------------------|
| 1   | 745-XX-XX           | NEOMODERN FREESTANDING MAGNIFIED MIRROR                                             | Size: 9 x 15 Height: 15                          |
| 2   | 745-945XX           | ENHANCED LENS FOR NEOMODERN LED LIGHTED MIRRORS, BOTH FREESTANDING AND WALL MOUNTED | 9 diameter                                       |
| 3   | 713-35-XX           | SQUARE FREESTANDING RECHARGEABLE MIRROR                                             | Frame Size: 8 Square Height: 15 Magnification 3x |
| 4   | 80735               | HELIX FREESTANDING MAGNIFIED MIRROR                                                 | Size: 7 W x 13.25H" Viewing Area: 6.7 diameter   |