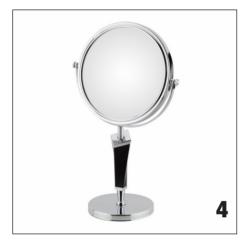

| QTY | PRODUCT ITEM NUMBER | DESCRIPTION                                                                         | DIMENSIONS                                       |
|-----|---------------------|-------------------------------------------------------------------------------------|--------------------------------------------------|
| 1   | 745-XX-XX           | NEOMODERN FREESTANDING MAGNIFIED MIRROR                                             | Size: 9 x 15 Height: 15                          |
| 2   | 745-945XX           | ENHANCED LENS FOR NEOMODERN LED LIGHTED MIRRORS, BOTH FREESTANDING AND WALL MOUNTED | 9 diameter                                       |
| 3   | 713-35-XX           | SQUARE FREESTANDING RECHARGEABLE MIRROR                                             | Frame Size: 8 Square Height: 15 Magnification 3x |
| 4   | 80735               | HELIX FREESTANDING MAGNIFIED MIRROR                                                 | Size: 7 W x 13.25H" Viewing Area: 6.7 diameter   |