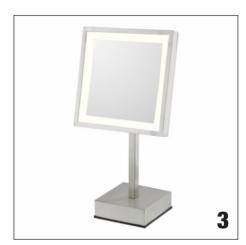

| QTY | PRODUCT ITEM NUMBER | DESCRIPTION                                                                         | DIMENSIONS                                       |
|-----|---------------------|-------------------------------------------------------------------------------------|--------------------------------------------------|
| 1   | 745-XX-XX           | NEOMODERN FREESTANDING MAGNIFIED MIRROR                                             | Size: 9 x 15 Height: 15                          |
| 2   | 745-945XX           | ENHANCED LENS FOR NEOMODERN LED LIGHTED MIRRORS, BOTH FREESTANDING AND WALL MOUNTED | 9 diameter                                       |
| 3   | 713-35-XX           | SQUARE FREESTANDING RECHARGEABLE MIRROR                                             | Frame Size: 8 Square Height: 15 Magnification 3x |
| 4   | 80735               | HELIX FREESTANDING MAGNIFIED MIRROR                                                 | Size: 7 W x 13.25H" Viewing Area: 6.7 diameter   |