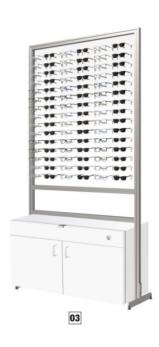

## FLOOR STANDING DW DISPLAYS

|    | PRODUCT ITEM NUMBER         | DESCRIPTION                                                               | DIMENSIONS                                              |
|----|-----------------------------|---------------------------------------------------------------------------|---------------------------------------------------------|
| 01 | ASIS.DW.90.XX.38-KIT        | 90 Frame Capacity ASIS DW Units (XX: PW, FW, CL, GL)                      | ASIS Frame Dimensions: 39 5/8" (Wide) x 78 7/16" (High) |
| 02 | ASIS.DW.105.XX.38.KIT       | 105 Frame Capacity ASIS DW Units (XX: PW, FW, CL, GL)                     | ASIS Frame Dimensions: 51 1/8" (Wide) x 78 7/16" (High) |
| 03 | ASIS.DW.CAB3W.90.XX.38.KIT  | 90 Frame Capacity ASIS DW Units with White Cabinet (XX: PW, FW, CL, GL)   | ASIS Frame Dimensions: 39 5/8" (Wide) x 78 7/16" (High) |
|    |                             |                                                                           | Cabinet: 36" (Wide) x 25" (High) x 16 5/8" (Deep)       |
| 04 | ASIS.DW.CAB3S.90.XX.38.KIT  | 90 Frame Capacity ASIS DW Units with Silver Cabinet (XX: PW, FW, CL, GL)  | ASIS Frame Dimensions: 39 5/8" (Wide) x 78 7/16" (High) |
|    |                             |                                                                           | Cabinet: 36" (Wide) x 25" (High) x 16 5/8" (Deep)       |
| 05 | ASIS.DW.CAB4W.105.XX.38.KIT | 105 Frame Capacity ASIS DW Units with White Cabinet (XX: PW, FW, CL, GL)  | ASIS Frame Dimensions: 51 1/8" (Wide) x 78 7/16" (High) |
|    |                             |                                                                           | Cabinet: 47 1/2" (Wide) x 21" (High) x 16 5/8" (Deep)   |
| 06 | ASIS.DW.CAB4S.105.XX.38.KIT | 105 Frame Capacity ASIS DW Units with Silver Cabinet (XX: PW, FW, CL, GL) | ASIS Frame Dimensions: 51 1/8" (Wide) x 78 7/16" (High) |
|    |                             |                                                                           | Cabinet: 47 1/2" (Wide) x 21" (High) x 16 5/8" (Deep)   |
| 07 | ASIS.CASTERS                | Optional ASIS.CASTERS : A set of 4 (two locking, two non-locking)         |                                                         |

Our ASIS.DW floor displays are the next expansion of our DW display line. Perfect for any floor space, our ASIS.DW displays provide a smart, clean look while allowing you to increase your frames. The DW.31.90/105 panels are nestled within the metal frames which hold them securely. They are available in all four of our acrylic finishes and all of our accessories can be used with the floor displays, as well. The brushed aluminum frame works well with the metal pins in the panel and matches all of the other metal frames on our site — from our dispensing tables to our hanging displays to our other ASIS-style displays. Optional Wheels are available at an extra charge.