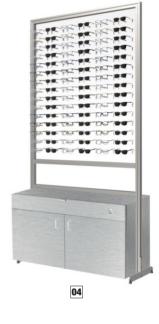

## FLOOR STANDING DW DISPLAYS

|    | PRODUCT ITEM NUMBER         | DESCRIPTION                                                               | DIMENSIONS                                              |
|----|-----------------------------|---------------------------------------------------------------------------|---------------------------------------------------------|
| 01 | ASIS.DW.90.XX.38-KIT        | 90 Frame Capacity ASIS DW Units (XX: PW, FW, CL, GL)                      | ASIS Frame Dimensions: 39 5/8" (Wide) x 78 7/16" (High) |
| 02 | ASIS.DW.105.XX.38.KIT       | 105 Frame Capacity ASIS DW Units (XX: PW, FW, CL, GL)                     | ASIS Frame Dimensions: 51 1/8" (Wide) x 78 7/16" (High) |
| 03 | ASIS.DW.CAB3W.90.XX.38.KIT  | 90 Frame Capacity ASIS DW Units with White Cabinet (XX: PW, FW, CL, GL)   | ASIS Frame Dimensions: 39 5/8" (Wide) x 78 7/16" (High) |
|    |                             |                                                                           | Cabinet: 36" (Wide) x 25" (High) x 16 5/8" (Deep)       |
| 04 | ASIS.DW.CAB3S.90.XX.38.KIT  | 90 Frame Capacity ASIS DW Units with Silver Cabinet (XX: PW, FW, CL, GL)  | ASIS Frame Dimensions: 39 5/8" (Wide) x 78 7/16" (High) |
|    |                             |                                                                           | Cabinet: 36" (Wide) x 25" (High) x 16 5/8" (Deep)       |
| 05 | ASIS.DW.CAB4W.105.XX.38.KIT | 105 Frame Capacity ASIS DW Units with White Cabinet (XX: PW, FW, CL, GL)  | ASIS Frame Dimensions: 51 1/8" (Wide) x 78 7/16" (High) |
|    |                             |                                                                           | Cabinet: 47 1/2" (Wide) x 21" (High) x 16 5/8" (Deep)   |
| 06 | ASIS.DW.CAB4S.105.XX.38.KIT | 105 Frame Capacity ASIS DW Units with Silver Cabinet (XX: PW, FW, CL, GL) | ASIS Frame Dimensions: 51 1/8" (Wide) x 78 7/16" (High) |
|    |                             |                                                                           | Cabinet: 47 1/2" (Wide) x 21" (High) x 16 5/8" (Deep)   |
| 07 | ASIS.CASTERS                | Optional ASIS.CASTERS : A set of 4 (two locking, two non-locking)         |                                                         |

Our ASIS.DW floor displays are the next expansion of our DW display line. Perfect for any floor space, our ASIS.DW displays provide a smart, clean look while allowing you to increase your frames. The DW.31.90/105 panels are nestled within the metal frames which hold them securely. They are available in all four of our acrylic finishes and all of our accessories can be used with the floor displays, as well. The brushed aluminum frame works well with the metal pins in the panel and matches all of the other metal frames on our site — from our dispensing tables to our hanging displays to our other ASIS-style displays. Optional Wheels are available at an extra charge.