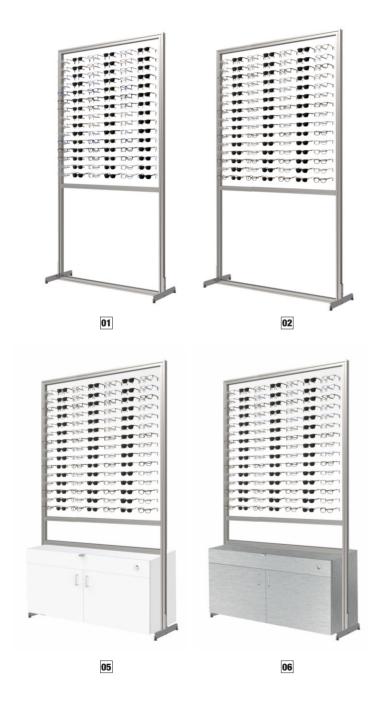

## FLOOR STANDING DW DISPLAYS

|    | PRODUCT ITEM NUMBER         | DESCRIPTION                                                               | DIMENSIONS                                              |
|----|-----------------------------|---------------------------------------------------------------------------|---------------------------------------------------------|
| 01 | ASIS.DW.90.XX.38-KIT        | 90 Frame Capacity ASIS DW Units (XX: PW, FW, CL, GL)                      | ASIS Frame Dimensions: 39 5/8" (Wide) x 78 7/16" (High) |
| 02 | ASIS.DW.105.XX.38.KIT       | 105 Frame Capacity ASIS DW Units (XX: PW, FW, CL, GL)                     | ASIS Frame Dimensions: 51 1/8" (Wide) x 78 7/16" (High) |
| 03 | ASIS.DW.CAB3W.90.XX.38.KIT  | 90 Frame Capacity ASIS DW Units with White Cabinet (XX: PW, FW, CL, GL)   | ASIS Frame Dimensions: 39 5/8" (Wide) x 78 7/16" (High) |
|    |                             |                                                                           | Cabinet: 36" (Wide) x 25" (High) x 16 5/8" (Deep)       |
| 04 | ASIS.DW.CAB3S.90.XX.38.KIT  | 90 Frame Capacity ASIS DW Units with Silver Cabinet (XX: PW, FW, CL, GL)  | ASIS Frame Dimensions: 39 5/8" (Wide) x 78 7/16" (High) |
|    |                             |                                                                           | Cabinet: 36" (Wide) x 25" (High) x 16 5/8" (Deep)       |
| 05 | ASIS.DW.CAB4W.105.XX.38.KIT | 105 Frame Capacity ASIS DW Units with White Cabinet (XX: PW, FW, CL, GL)  | ASIS Frame Dimensions: 51 1/8" (Wide) x 78 7/16" (High) |
|    |                             |                                                                           | Cabinet: 47 1/2" (Wide) x 21" (High) x 16 5/8" (Deep)   |
| 06 | ASIS.DW.CAB4S.105.XX.38.KIT | 105 Frame Capacity ASIS DW Units with Silver Cabinet (XX: PW, FW, CL, GL) | ASIS Frame Dimensions: 51 1/8" (Wide) x 78 7/16" (High) |
|    |                             |                                                                           | Cabinet: 47 1/2" (Wide) x 21" (High) x 16 5/8" (Deep)   |
| 07 | ASIS.CASTERS                | Optional ASIS.CASTERS : A set of 4 (two locking, two non-locking)         |                                                         |

Our ASIS.DW floor displays are the next expansion of our DW display line. Perfect for any floor space, our ASIS.DW displays provide a smart, clean look while allowing you to increase your frames. The DW.31.90/105 panels are nestled within the metal frames which hold them securely. They are available in all four of our acrylic finishes and all of our accessories can be used with the floor displays, as well. The brushed aluminum frame works well with the metal pins in the panel and matches all of the other metal frames on our site — from our dispensing tables to our hanging displays to our other ASIS-style displays. Optional Wheels are available at an extra charge.