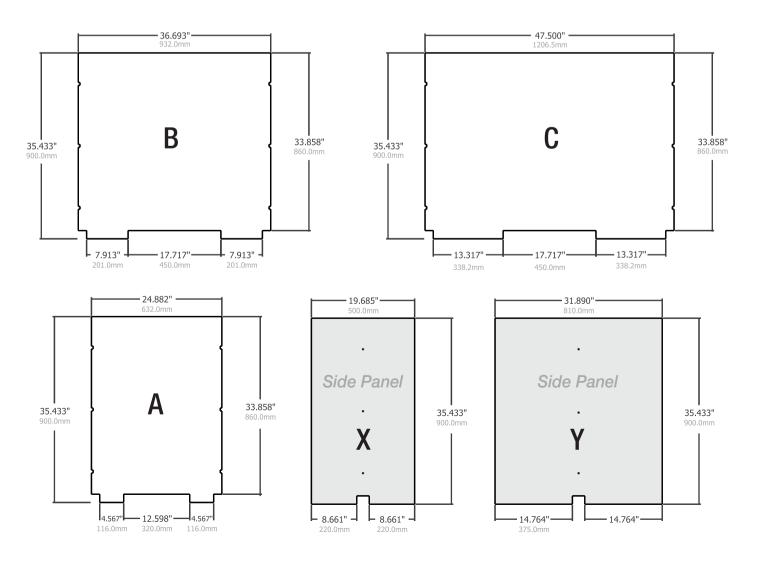

With three popular width sizes of 2 feet, 3 feet and 4 feet and a height of 30 inches, you can design, combine and implement the right combination in accordance with your requirements. The side panels are also available in two different lengths, 19.6" and 31.8".

The cut-outs provide for cable access whenever and wherever necessary, or use the openings to exchange documents with your colleagues. Our designers are standing by to assist you with your project. Please call us at 877-274-9300 with any questions.