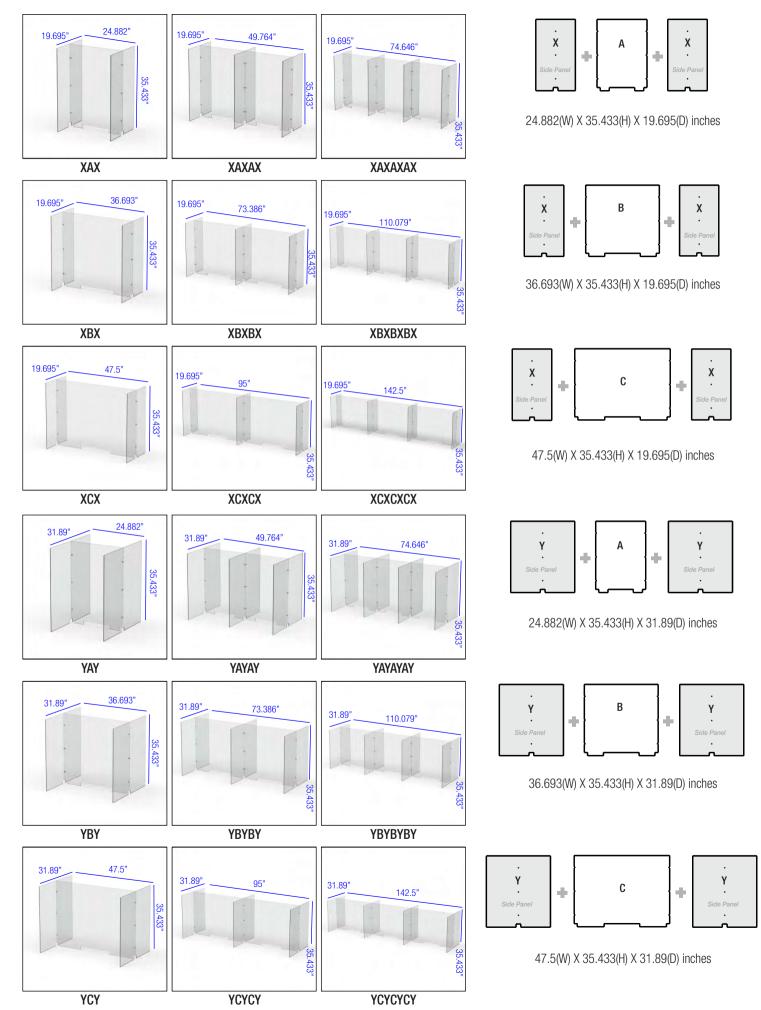

With three popular width sizes of 2 feet, 3 feet and 4 feet and a height of 30 inches, you can design, combine and implement the right combination in accordance with your requirements. The side panels are also available in two different lengths, 19.6" and 31.8".

The cut-outs provide for cable access whenever and wherever necessary, or use the openings to exchange documents with your colleagues. Our designers are standing by to assist you with your project. Please call us at 877-274-9300 with any questions.

## Modular Expandable Sneeze Guards Set XAX