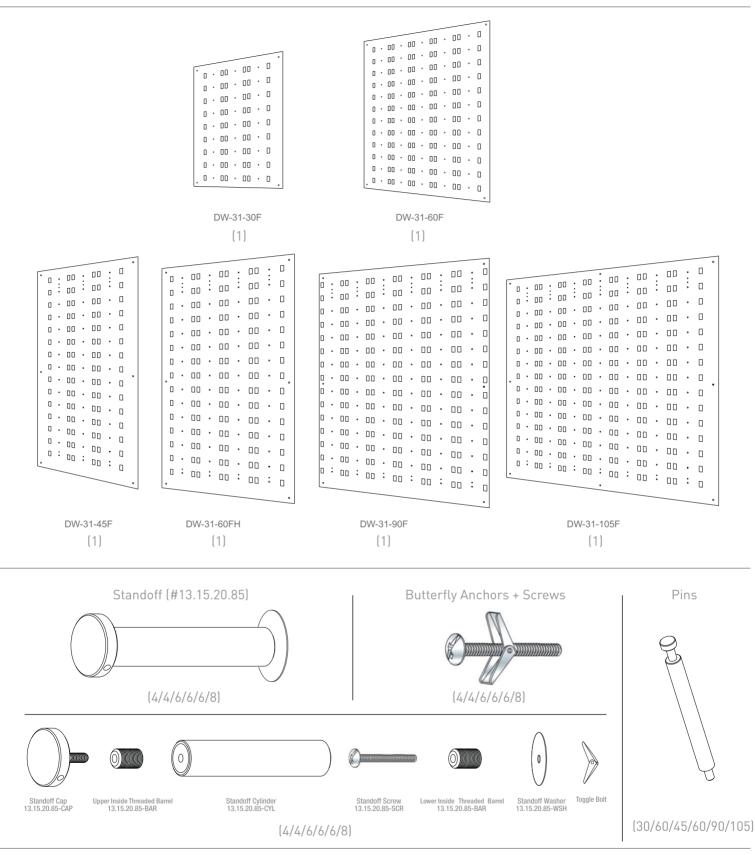

## DW Panel Assembly Instructions

DW-31-30F / DW-31-60F / DW-31-45F / DW-31-60FH

DW-31-90F / DW-31-105F

V.8-19

## PANEL

**REQUIRED TOOLS** 

1 Install the standoffs on the marked spots on the wall

**3** Place the complete panel on to the standoffs and secure them with the caps