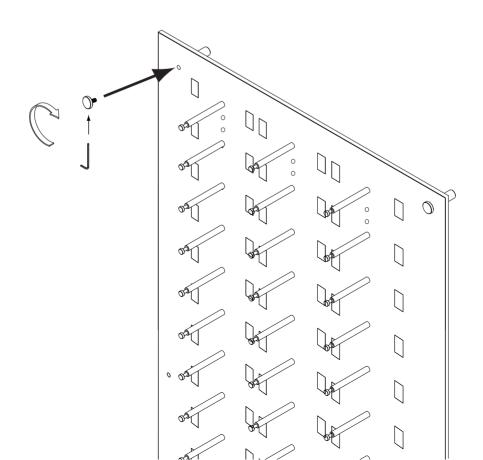

## PANEL

**REQUIRED TOOLS** 

1 Install the standoffs on the marked spots on the wall

**3** Place the complete panel on to the standoffs and secure them with the caps