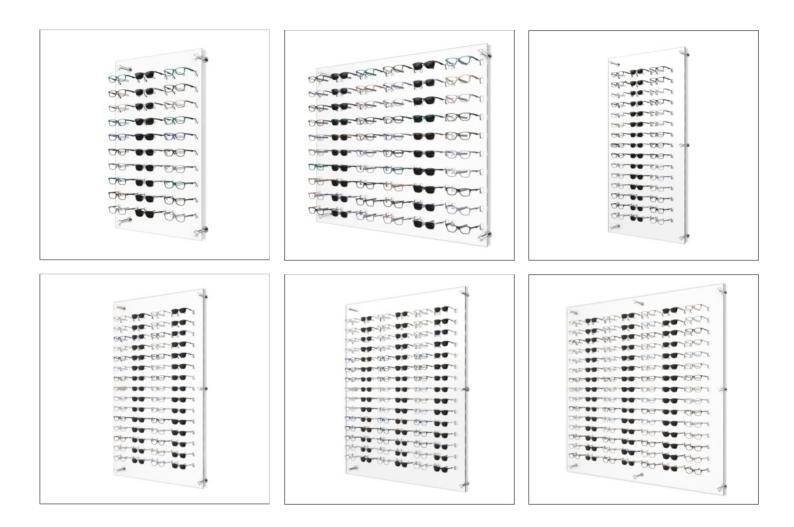

## DW Panel Assembly Instructions

DW-31-30F / DW-31-60F / DW-31-45F / DW-31-60FH

DW-31-90F / DW-31-105F

V.8-19

## INTENDED USE

- 1. The indented use of the Secure Display System is to display eyewear frames and sunglasses.
- 2. This product is for commercial use only.

Other international+1 703-435-7770 Fax +1 703-435-3180 info@framedisplays.com