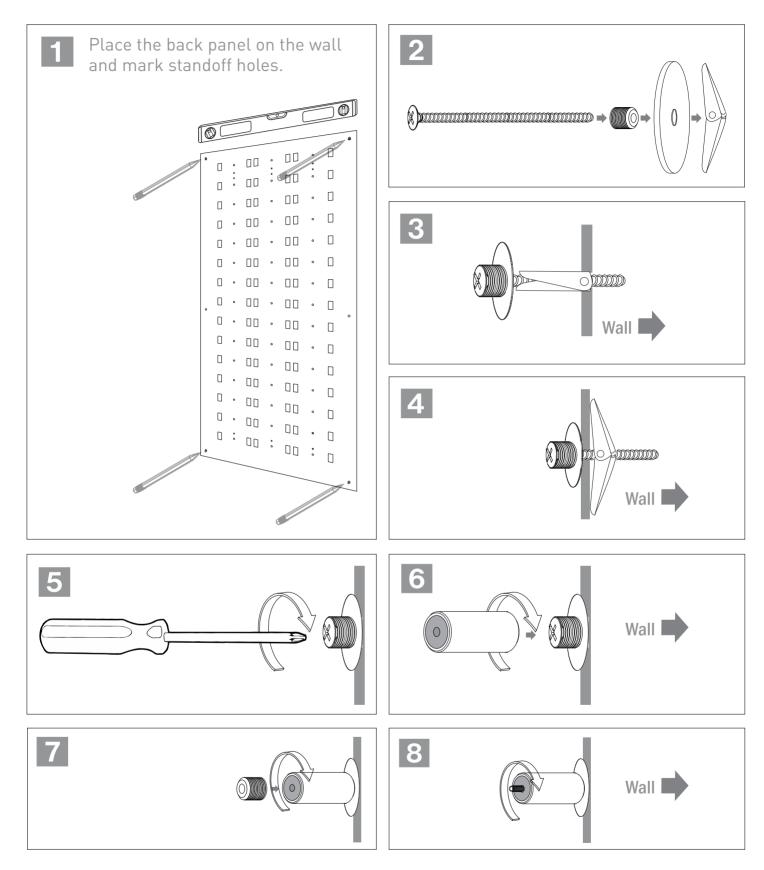

## PANEL

**REQUIRED TOOLS** 

1 Install the standoffs on the marked spots on the wall

**3** Place the complete panel on to the standoffs and secure them with the caps