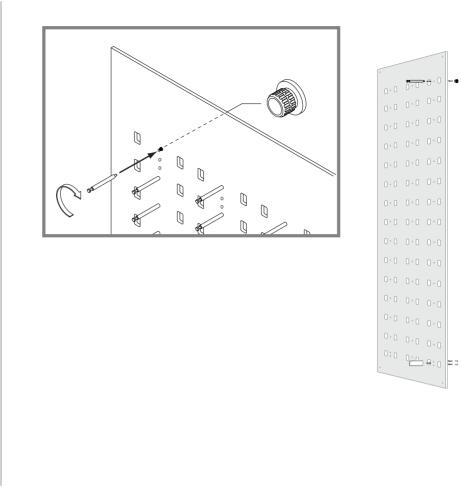

## PANEL

**REQUIRED TOOLS** 

1 Install the standoffs on the marked spots on the wall

**3** Place the complete panel on to the standoffs and secure them with the caps